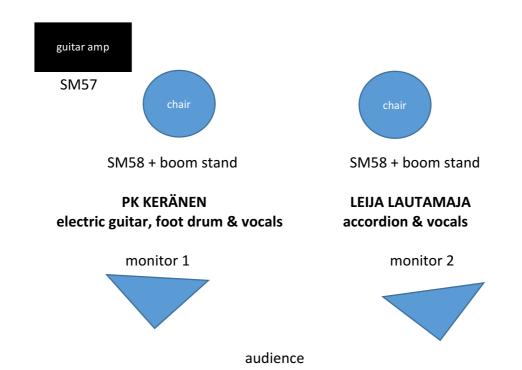

## LINE LIST

|   | Instrument                | Output | We need                                             | We bring   | Other                                                 |
|---|---------------------------|--------|-----------------------------------------------------|------------|-------------------------------------------------------|
| 1 | vocals PK                 |        | a vocal mic (SM58<br>or similar)<br>on a stand      |            | a piano/drum<br>chair                                 |
| 2 | guitar                    |        | mic for the amp<br>(SM57 or similar) +<br>power x 2 | guitar amp |                                                       |
| 3 | foot drum                 | jack   | DI-box                                              |            | EQ note: you can cut all the high and mid frequencies |
| 4 | vocals Leija              |        | a vocal mic (SM58<br>or similar)<br>on a stand      |            | a piano chair                                         |
| 5 | accordion right (discant) | XLR    | +48V                                                | DPA 4061   |                                                       |
| 6 | accordion left<br>(bass)  | XLR    | +48V                                                | DPA 4061   |                                                       |

We need two monitors.

The optimal chairs for us are higher than regular piano chair but lower than a regular bar chair. Piano & drum chairs are also ok.