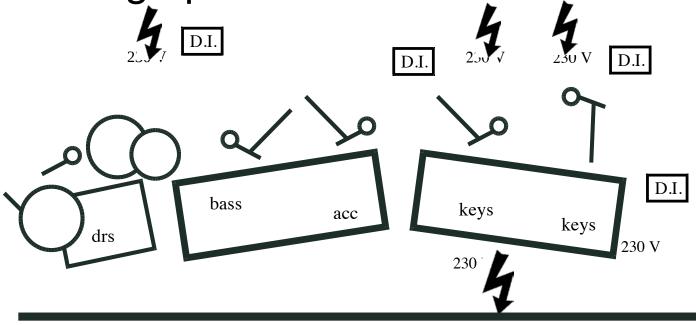

## Clarellist 2025 Stage plan & Channel list 2025

Channel Mic/DI 1 Kick Own 2 Snare Own 3 OH Own 4 Bass Own DI 5 Acc O Own Wls 6 Acc I Own Wls 7 Key 1 Own DI 8 Key2 Own DI 9 Guitar Own DI Own DI 10 Mand 11Vocal Drs Own 56

12Vocal Bass Own 58

14Vocal Key1 Own 58

15Vocal Key2 Own 58

Own 58

13Vocal Acc

Prior to soundcheck, stage:

4 chairs with no armrests. 2 tables,good, steady and strong enough. NOTE: stage risers are not tables. DI's, microphones, IEM system with splitter are with us. 3 fixed wls frequencies, 864.850, 864.375 and 863.100 Mhz What we need from You:

1 straight and 5 long mic stands with boom, mic cables with stage snakes and 230v electric.

Good professional factory made PA-system, enough SPL and coverage on the venue.

FOH: if digital, professional mixer with enough resources. If Analog, (NOT a bad idea), enough channels,